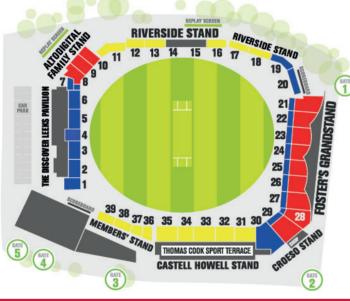

## **ENGLAND Y PAKISTAN** INTERNATIONAL T20, MONDAY 31 AUGUST 2020

|           | STAND                                            | NON-MEMBER<br>PRICE | MEMBER<br>PRICE | QUANTITY | SUBTOTAL |
|-----------|--------------------------------------------------|---------------------|-----------------|----------|----------|
|           | CASTELL HOWELL STAND                             | £50                 | £40             |          |          |
|           | MEMBERS' STAND                                   | £50                 | £40             |          |          |
| ightarrow | RIVERSIDE STAND                                  | £50                 | £40             |          |          |
|           | RIVERSIDE STAND - BLOCKS 19/20                   | £40                 | £30             |          |          |
|           | DISCOVER LEEKS PAVILION                          | £40                 | £30             |          |          |
|           | FOSTER'S GRANDSTAND - ROWS A-F                   | £40                 | £30             |          |          |
|           | CROESO STAND - BLOCK 30                          | £40                 | £30             |          |          |
|           | CROESO STAND - BLOCK 28 & 29, ROWS A-F           | £40                 | £30             |          |          |
|           | CROESO STAND - BLOCK 28 & 29                     | £35                 | £35             |          |          |
|           | CROESO STAND - UNDER 17                          | £12                 | £12             |          |          |
|           | FOSTER'S GRANDSTAND - ADULT                      | £35                 | £35             |          |          |
|           | FOSTER'S GRANDSTAND - UNDER 17                   | £12                 | £12             |          |          |
|           | ALTODIGITAL FAMILY STAND' - ADULT                | £35                 | £35             |          |          |
|           | ALTODIGITAL FAMILY STAND <sup>*</sup> - UNDER 17 | £12                 | £12             |          |          |
|           |                                                  | *No alcohol stand   |                 |          |          |